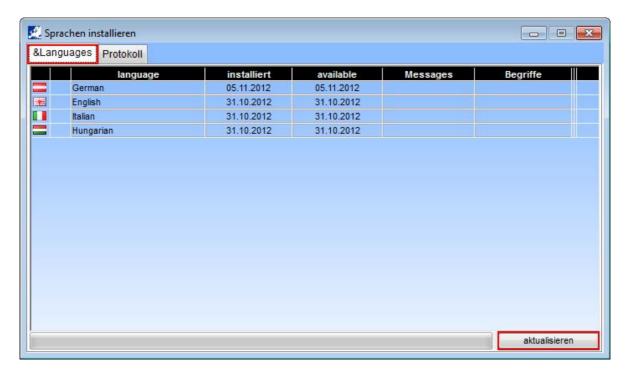

#### Manual update of languages

Help => Update languages

Here you are able to compare/update your languages manually at any time.

### Advice:

EuroFib checks all language files from our FTP-server and the language files from the program folder of EuroFib. That means you are also able to use the "old" type (download the language from <a href="https://www.schmidhuber.com">www.schmidhuber.com</a> and copy the files to the program folder)

Additional you get all informations about the import/installation process on tabpage "protocol".

Schmidhuber EDV Software Gesellschaft m.b.H. | Schöpfleuthnergasse 22 | A-1210 Wien

Tel +43 1 2700531 office@schmidhuber.com Bank Austria IBAN AT111200000609482500 Handelsgericht Wien UID ATU15137509
Fax +43 1 2700535 www.schmidhuber.com KN 609482500 | BLZ 12000 BIC BKAUATWW FN 59 084 p DVR 0932400