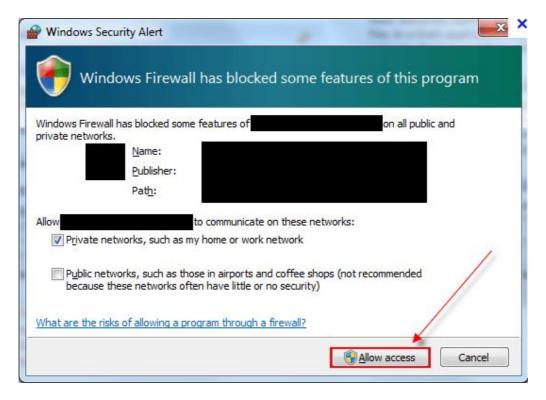

# **Technical requirements (FTP: 77.75.19.66):**

If you see such a message (below) after the installation of an EuroFib update, the application tries to connect to our FTP-server to obtain the language informations. The Windows firewall blocks this connection per default – with a click on the button "Allow access" you are able to allow EuroFib this connection.

You are also able to allow this access previously if you configure your Windows firewall. Contact your IT-administrator for details.

Schmidhuber EDV Software Gesellschaft m.b.H. | Schöpfleuthnergasse 22 | A-1210 Wien