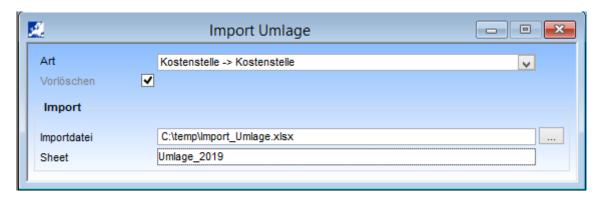

## **Import of apportionment definitions**

Cost accounting => Apportionment => Import Apportionment => Standard

Type for which apportionment type do you want to import the definition (= identifier)?

Delete fixed – all definitions from the MS excel file will be deleted and imported again

Import file Path/filename to your MS excel file

You find an example for the necessary structure of the file in our download

area under http://www.schmidhuber.com

Sheet name of the MS excel sheet

Example after the import: