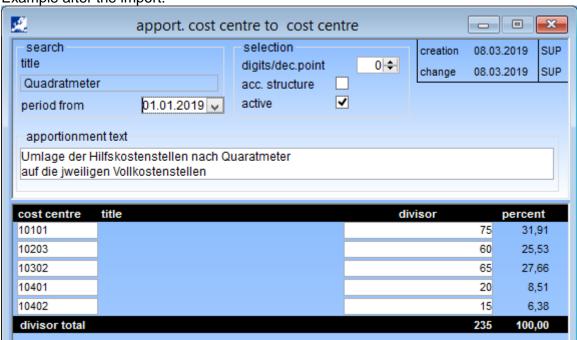

Import file Path/filename to your MS excel file

You find an example for the necessary structure of the file in our download

area under http://www.schmidhuber.com

Sheet name of the MS excel sheet

Example after the import: