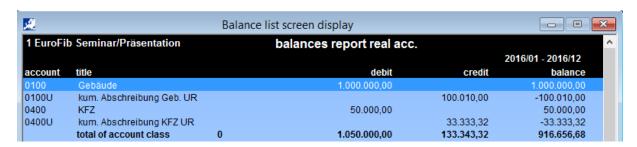

#### Balance list

In the upper area you can choose the desired account type...

as well as the accounting year incl. period.

You are able to activate/deactivate the open balance and 13. period in the area "display".

You can start/update the balance list after your entries/selections anytime with button "Execute".

Click on the symbol "Filter" to define an additional filter.

As comparison, see here the balance list screen from EuroFib: