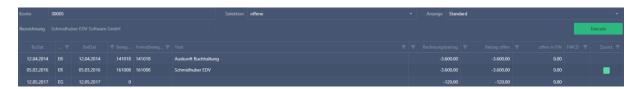

#### Open Items

In the upper area you can enter the desired account number...

Additionally you still can search via the accustomated EuroFib **search function** for an account number.

#### Examples:

1, [ENTER] Search for impersonal accounts

2, [ENTER] Search for debtors3, [ENTER] Search for creditors

1,4 [ENTER] Search vor impersonal accounts, starting with account class(type) 4

2,Sch [ENTER] Search for debtors, starting with match code "Sch" Search for creditors, starting with match code "Sch"

Excample for a search window:

The **selection** will be defined in the upper area...

as well as the desired view:

Seite 11 von 18

You can start/update the OI-list after your entries/selections anytime with button "Execute".

Click on the symbol "Filter" to define an additional filter.

Here the "Header" (bold marked header lines in EuroFib) will be shown.

You will see the allocations (lines in italics in EuroFib) with a click on the green button.