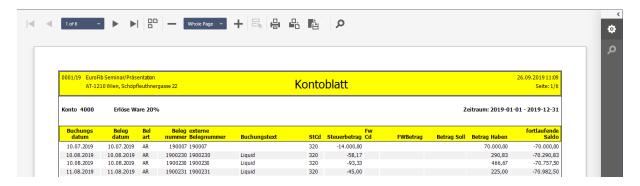

#### Account sheet

In the top area you are able to enter the desired account type & account number (area)...

and enter the desired **time period** (posting date from/to)

You are able to choose the desired format of the report in the top right corner.

You can start/update the account sheet after your entries/selections anytime with button "Execute".

Seite 16 von 18