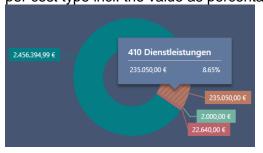

If you place the mouse cursor either on the revenue / cost diagram, you will see the balance per cost type incl. the value as percentage.

As Comparison, you see here the balance sheet impersonal accounts known from EuroFib: