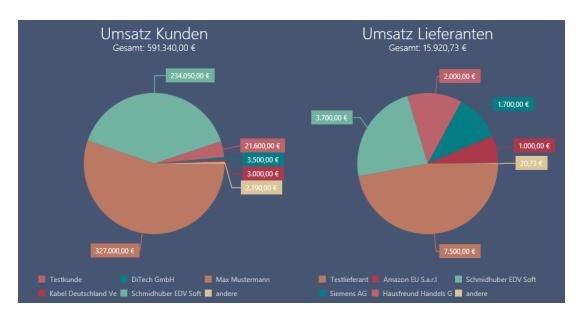

#### On the bottom right – Turnover customer/supplier (TOP5)

Here you see a graphical **overview of your net turnover of your TOP5 customers/suppliers** until the selected period (eg. 2016/12). The rest will be shown collected in "others".

Please place the mouse cursor on the turnover diagram to see the balance per customer/supplier incl. the value as percentage.

As comparison see here the **special revenue-list** as known from EuroFib (= Definition in EuroFib is required):