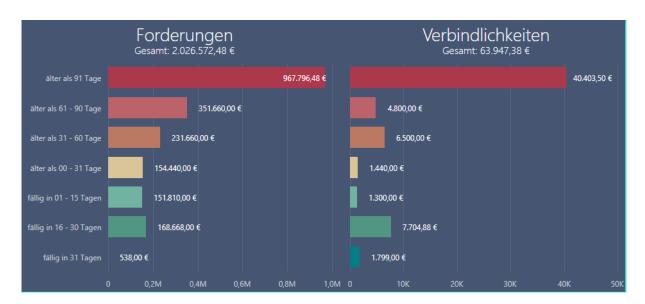

#### Top right – Assets/Liabilities (Overview)

Here you have an **overview of your assets and liabilities** grouped in blocks depending on your EuroFib definition <u>independent from the selected period</u>. (= always current status of open items with date of your login without key date!)

Place the mouse cursor on a line of the diagram to get additional information of which part is already due.

As comparison, you see here the Open Items debtors/reditors as known from EuroFib:

Why does the amount probably not match with the amount of the debtor/creditors open items list of EuroFib?

No seperation between debtors/creditors within the Dashboard!

Single DEBIT-OIs of creditors will be considered as assets. Single CREDIT-OIs of debtors will be also considered as liabilities.

Seite 6 von 18