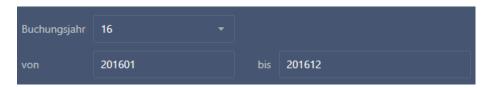

Excample for a search window:

Seite 9 von 18

The booking date from / to can be defined in the upper area...

| Datum        |          |   |     |            |  |
|--------------|----------|---|-----|------------|--|
| Buchungsjahr | 16       |   |     |            |  |
| von          | 1.1.2016 | ӓ | bis | 31.12.2016 |  |

#### Balance list

In the upper area you can choose the desired account type...

as well as the accounting year incl. period.

You are able to activate/deactivate the open balance and 13. period in the area "display".