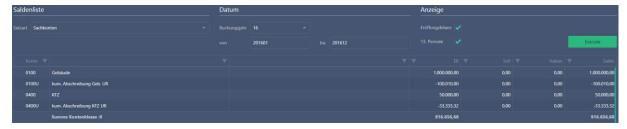

#### Balance list

In the upper area you can choose the desired account type...

as well as the accounting year incl. period.

You are able to activate/deactivate the open balance and 13. period in the area "display".

You can start/update the balance list after your entries/selections anytime with button "Execute".

Click on the symbol "Filter" to define an additional filter.

As comparison, see here the balance list screen from EuroFib: