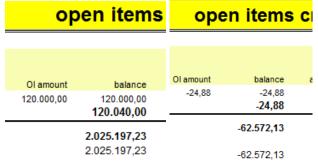

#### Top right – Assets/Liabilities (Overview)

Here you have an **overview of your assets and liabilities** grouped in blocks depending on your EuroFib definition <u>independent from the selected period</u>. (= always current status of open items with date of your login without key date!)

Place the mouse cursor on a line of the diagram to get additional information of which part is already due.

As comparison, you see here the Open Items debtors/reditors as known from EuroFib:

Why does the amount probably not match with the amount of the debtor/creditors open items list of EuroFib?

No seperation between debtors/creditors within the Dashboard!

Single DEBIT-OIs of creditors will be considered as assets. Single CREDIT-OIs of debtors will be also considered as liabilities.

Seite 6 von 18