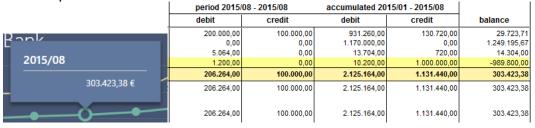

#### Left top corner - Cash/Bank (Development "liquid funds")

Here you see the **balances of pre-defined accounts from EuroFib** (Cash accounts, Bank accounts) until the selected period (eg. 2016/12)

Additionally you can see the **date of the last posting** until the selected period (until which date has been posted).

Click on the "Filter" Symbol to define a filter.

Click on the headline to **sort** a column ascending/descending.

As comparison, the already known balance list from EuroFib:

| 1/16 EuroFib Seminar/Präsentation<br>AT-1210 Wien |                               | balances         | report rea               | al acc. | licence: 10048/7.4<br>user: SUP |        | 15.11.2018/14:48<br>page: 1/1 |
|---------------------------------------------------|-------------------------------|------------------|--------------------------|---------|---------------------------------|--------|-------------------------------|
| account                                           |                               |                  | period 2016/01 - 2016/12 |         | accumulated 2016/01 - 2016/12   |        |                               |
| number                                            | name                          | starting balance | debit                    | credit  | debit                           | credit | balance                       |
| 2100                                              | Bank Austria                  | 626.723,71       | 272.098,00               | 0,00    | 272.098,00                      | 0,0    | 898.821,71                    |
| 2110                                              | Erste Bank                    | 1.559.245,67     | 2.127.568,00             | 0,00    | 2.127.568,00                    | 0,0    | 3.686.813,67                  |
| 2200                                              | Kassa                         | 16.304,00        | 18.788,00                | 600,00  | 18.788,00                       | 600,00 | 34.492,00                     |
| 3100                                              | Kredit                        | -985.000,00      | 108.000,00               | 0,00    | 108.000,00                      | 0,0    | -877.000,00                   |
|                                                   | total of selectioncriteria LM | 1.217.273,38     | 2.526.454,00             | 600,00  | 2.526.454,00                    | 600,00 | 3.743.127,38                  |
|                                                   | total assets accounts         | 1.217.273,38     | 2.526.454,00             | 600,00  | 2.526.454,00                    | 600,00 | 3.743.127,38                  |

The **graphic/diagram** shows the accumulated development of the balance backdated for the last 3 years. If you place the mouse cursor on the period line, you receive the accumulated balance per month.