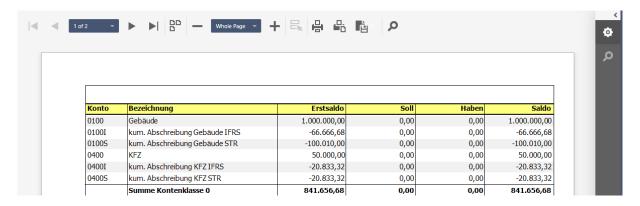

#### Balance list

In the top area you are able to enter the desired account type...

choose additional parameters...

and enter the desired time period (from/to)

You can start/update the balance list after your entries/selections anytime with button "Execute".