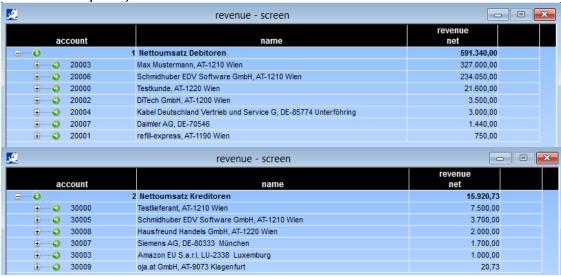

Please place the mouse cursor on the turnover diagram to see the balance per customer/supplier incl. the value as percentage.

As comparison see here the **special revenue-list** as known from EuroFib (= Definition in EuroFib is required):

#### On the bottom right – Turnover customer/supplier (TOP5)

Here you see a graphical **overview of your net turnover of your TOP5 customers/suppliers** until the selected period (eg. 2016/12). The rest will be shown collected in "others".