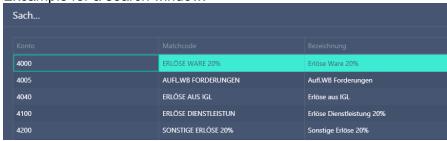

## Ledger sheet (account sheet)

In the upper area you can enter the desired account number...

Additionally you still can search via the accustomated EuroFib **search function** for an account number.

#### Examples:

1, [ENTER] Search for impersonal accounts

2, [ENTER] Search for debtors3, [ENTER] Search for creditors

1,4 [ENTER] Search vor impersonal accounts, starting with account class(type) 4

2,Sch [ENTER] Search for debtors, starting with match code "Sch"
3,Sch [ENTER] Search for creditors, starting with match code "Sch"