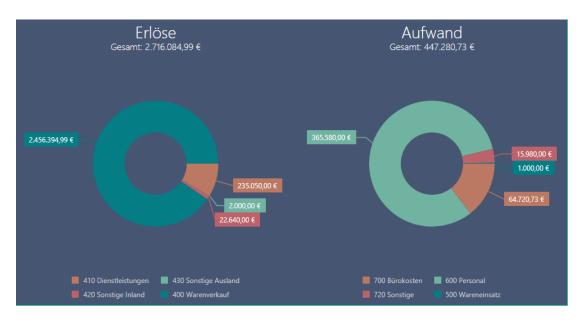

## Bottom left – revenues/cost (profit and loss grouped by cost type)

Here you see a graphical overview of your revenue / cost accounts grouped by cost types or selection fields until the selected period (eg. 2016/12):

If you place the mouse cursor either on the revenue / cost diagram, you will see the balance per cost type incl. the value as percentage.

As Comparison, you see here the balance sheet impersonal accounts known from EuroFib:

| total assets accounts  |            |              |            |              |               |
|------------------------|------------|--------------|------------|--------------|---------------|
| total trading accounts | 447.280,73 | 2.716.084,99 | 447.280,73 | 2.716.084,99 | -2.268.804,26 |
| total of all           | 447.280,73 | 2.716.084,99 | 447.280,73 | 2.716.084,99 | -2.268.804,26 |