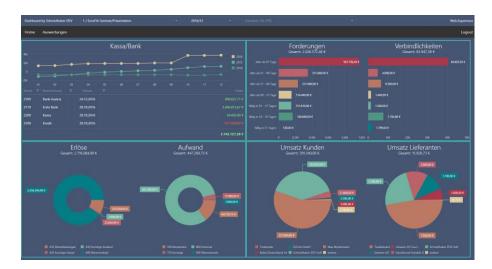

# Home (= homepage/Dashboard) - an initial orientation

After successfull login you will find yourself on the homepage (Home). Our Dashboard will be shown as homepage.

On top you will find the **selected EuroFib client** (Default 1 / EuroFib Seminar) as well as the **selected business year / period** (Default 2016/12):

On the right hand side you will find the selected "**EuroFib View**" (own module) as well as the **User** which is currently logged in.

Below you can see the main menu in the Webportal.

On the right side you find the Logout button.

#### The dashboard in detail