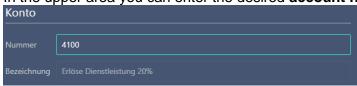

## Ledger sheet (account sheet)

In the upper area you can enter the desired account number...

Additionally you still can search via the accustomated EuroFib **search function** for an account number.