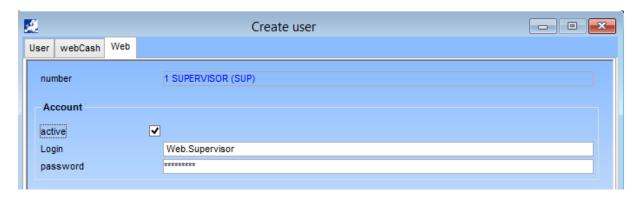

## Preparations in EuroFib

The desired EuroFib User has to be activated for the Webportal. All User rights (eg access to clients) will be considered automatically.

Login & password have to be defined newly for the Webportal as the demands are higher.