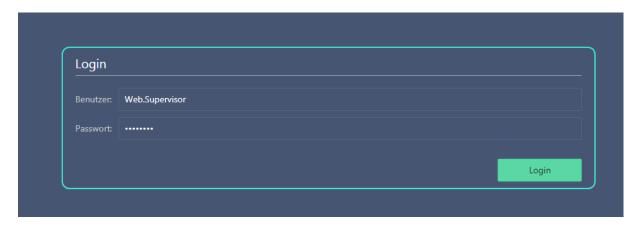

# Link to the Webportal

The login for the Webportal is possible via: <a href="http://am.schmidhuber.com/Webportal">http://am.schmidhuber.com/Webportal</a> User & password will be proposed – click easily on button "Login"