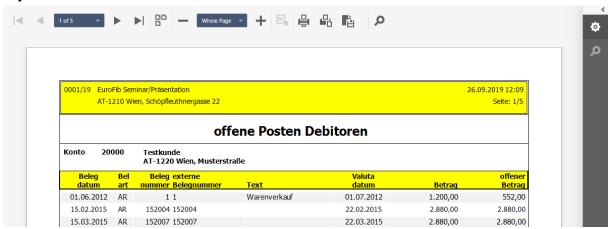

#### Open items

In the top area you are able to enter the desired account type & account number (area)...

and the desired key date (per Datum).

You are able to choose the desired format of the report in the top right corner.

You can start/update the account sheet after your entries/selections anytime with button "Execute".

Seite 17 von 18