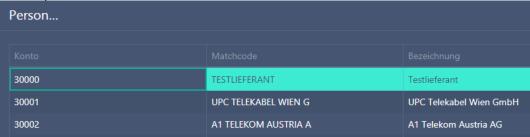

## Ledger sheet (account sheet)

In the upper area you can enter the desired account number...

Additionally you still can search via the accustomated EuroFib **search function** for an account number.

#### Examples:

1, [ENTER] Search for impersonal accounts

2, [ENTER] Search for debtors3, [ENTER] Search for creditors

1,4 [ENTER] Search vor impersonal accounts, starting with account class(type) 4

2,Sch [ENTER] Search for debtors, starting with match code "Sch"
3,Sch [ENTER] Search for creditors, starting with match code "Sch"