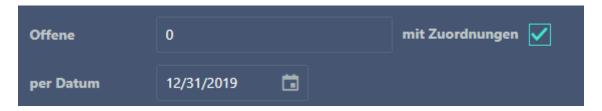

#### Open items

In the top area you are able to enter the desired account type & account number (area)...

and the desired key date (per Datum).

You are able to choose the desired format of the report in the top right corner.