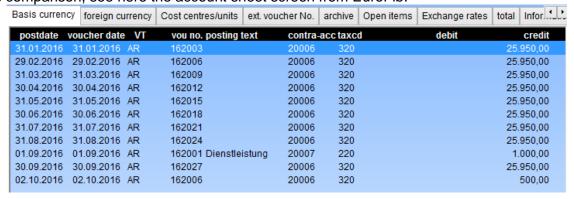

Click on the symbol "Filter" to define an additional filter.

As comparison, see here the account sheet screen from EuroFib:

Seite 10 von 18

Schmidhuber EDV Software Gesellschaft m.b.H. | Schöpfleuthnergasse 22 | A-1210 Wien

## Ledger sheet (account sheet)

In the upper area you can enter the desired account number...

Additionally you still can search via the accustomated EuroFib **search function** for an account number.

#### Examples:

1, [ENTER] Search for impersonal accounts

2, [ENTER] Search for debtors3, [ENTER] Search for creditors

1,4 [ENTER] Search vor impersonal accounts, starting with account class(type) 4

2,Sch [ENTER] Search for debtors, starting with match code "Sch"
3,Sch [ENTER] Search for creditors, starting with match code "Sch"

Excample for a search window:

Seite 9 von 18

The booking date from / to can be defined in the upper area...

| Datum        |          |   |     |            |  |
|--------------|----------|---|-----|------------|--|
| Buchungsjahr | 16       |   |     |            |  |
| von          | 1.1.2016 | ӓ | bis | 31.12.2016 |  |

as well as the desired view.

| Anzeig  | e        |  |
|---------|----------|--|
|         |          |  |
| Anzeige | Standard |  |

You can start/update the account sheet after your entries/selections anytime with button "Execute".