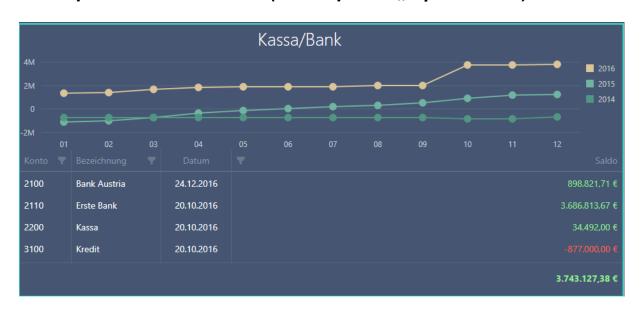

#### Left top corner - Cash/Bank (Development "liquid funds")

Here you see the **balances of pre-defined accounts from EuroFib** (Cash accounts, Bank accounts) until the selected period (eg. 2016/12)

Additionally you can see the **date of the last posting** until the selected period (until which date has been posted).

Click on the "Filter" Symbol to define a filter.

Click on the headline to **sort** a column ascending/descending.

As comparison, the already known balance list from EuroFib:

| 1/16 EuroFib Seminar/Präsentation<br>AT-1210 Wien |                               | balances         | report rea               | al acc. | licence: 10048/7.4<br>user: SUP |        | 15.11.2018/14:48<br>page: 1/1 |
|---------------------------------------------------|-------------------------------|------------------|--------------------------|---------|---------------------------------|--------|-------------------------------|
| account                                           |                               |                  | period 2016/01 - 2016/12 |         | accumulated 2016/01 - 2016/12   |        |                               |
| number                                            | name                          | starting balance | debit                    | credit  | debit                           | credit | balance                       |
| 2100                                              | Bank Austria                  | 626.723,71       | 272.098,00               | 0,00    | 272.098,00                      | 0,0    | 898.821,71                    |
| 2110                                              | Erste Bank                    | 1.559.245,67     | 2.127.568,00             | 0,00    | 2.127.568,00                    | 0,0    | 3.686.813,67                  |
| 2200                                              | Kassa                         | 16.304,00        | 18.788,00                | 600,00  | 18.788,00                       | 600,00 | 34.492,00                     |
| 3100                                              | Kredit                        | -985.000,00      | 108.000,00               | 0,00    | 108.000,00                      | 0,0    | -877.000,00                   |
|                                                   | total of selectioncriteria LM | 1.217.273,38     | 2.526.454,00             | 600,00  | 2.526.454,00                    | 600,00 | 3.743.127,38                  |
|                                                   | total assets accounts         | 1.217.273,38     | 2.526.454,00             | 600,00  | 2.526.454,00                    | 600,00 | 3.743.127,38                  |

The **graphic/diagram** shows the accumulated development of the balance backdated for the last 3 years. If you place the mouse cursor on the period line, you receive the accumulated balance per month.