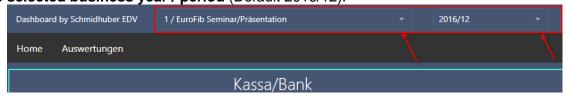

# Home (= homepage/Dashboard) - an initial orientation

After successfull login you will find yourself on the homepage (Home). Our Dashboard will be shown as homepage.

On top you will find the **selected EuroFib client** (Default 1 / EuroFib Seminar) as well as the **selected business year / period** (Default 2016/12):