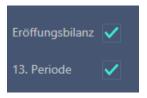

#### Balance list

In the upper area you can choose the desired account type...

as well as the accounting year incl. period.

You are able to activate/deactivate the open balance and 13. period in the area "display".