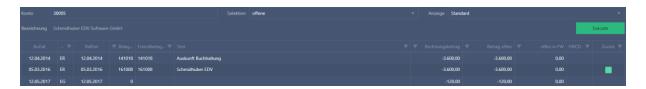

Click on the symbol "Filter" to define an additional filter.

Here the "Header" (bold marked header lines in EuroFib) will be shown.

You will see the allocations (lines in italics in EuroFib) with a click on the green button.

As comparison, see here the OI-list screen from EuroFib: