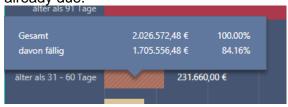

Place the mouse cursor on a line of the diagram to get additional information of which part is already due.

As comparison, you see here the Open Items debtors/reditors as known from EuroFib:

Why does the amount probably not match with the amount of the debtor/creditors open items list of EuroFib?