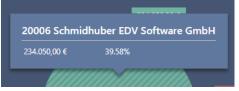

#### On the bottom right – Turnover customer/supplier (TOP5)

Here you see a graphical **overview of your net turnover of your TOP5 customers/suppliers** until the selected period (eg. 2016/12). The rest will be shown collected in "others".

Please place the mouse cursor on the turnover diagram to see the balance per customer/supplier incl. the value as percentage.

As comparison see here the **special revenue-list** as known from EuroFib (= Definition in EuroFib is required):