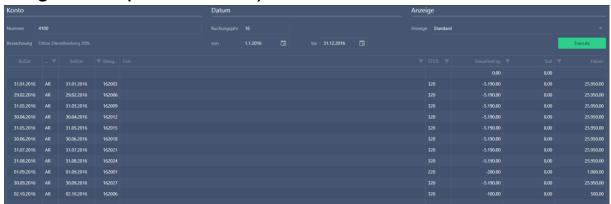

Excample for a search window:

Seite 9 von 18

The booking date from / to can be defined in the upper area...

| Datum        |          |   |     |            |  |
|--------------|----------|---|-----|------------|--|
| Buchungsjahr | 16       |   |     |            |  |
| von          | 1.1.2016 | ӓ | bis | 31.12.2016 |  |

as well as the desired view.

| Anzeig  | e        |  |
|---------|----------|--|
|         |          |  |
| Anzeige | Standard |  |

You can start/update the account sheet after your entries/selections anytime with button "Execute".

Click on the symbol "Filter" to define an additional filter.

As comparison, see here the account sheet screen from EuroFib:

Seite 10 von 18

Schmidhuber EDV Software Gesellschaft m.b.H. | Schöpfleuthnergasse 22 | A-1210 Wien