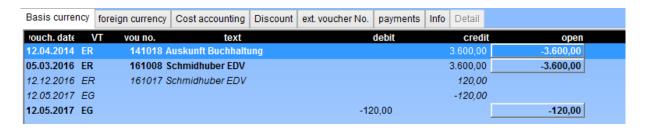

#### Open Items

In the upper area you can enter the desired account number...

Additionally you still can search via the accustomated EuroFib **search function** for an account number.

#### Examples:

1, [ENTER] Search for impersonal accounts

2, [ENTER] Search for debtors3, [ENTER] Search for creditors

1,4 [ENTER] Search vor impersonal accounts, starting with account class(type) 4

2,Sch [ENTER] Search for debtors, starting with match code "Sch" Search for creditors, starting with match code "Sch"

Excample for a search window:

The **selection** will be defined in the upper area...

as well as the desired view:

Seite 11 von 18

You can start/update the OI-list after your entries/selections anytime with button "Execute".

Click on the symbol "Filter" to define an additional filter.

Here the "Header" (bold marked header lines in EuroFib) will be shown.

You will see the allocations (lines in italics in EuroFib) with a click on the green button.

As comparison, see here the OI-list screen from EuroFib: